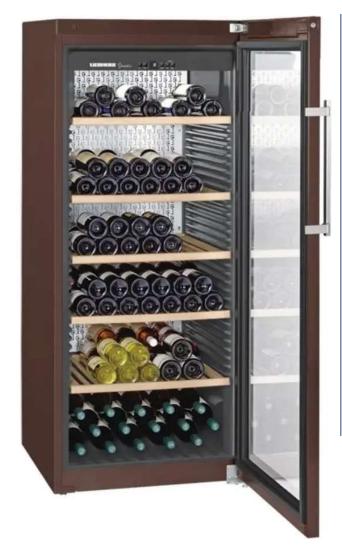

## LIEBHERR WINE COOLER GRANDCRU 201 BOTTLE

Model Number: LH-WKT4552

| KEY FEATURES:           |                   |
|-------------------------|-------------------|
| Product Name:           | Wine Cooler       |
| Installation Type:      | Freestanding      |
| Colour:                 | Burgundy          |
| Energy Rating:          | F                 |
| Number Of Wine Bottles: | 201               |
| Wine Zone Temp:         | Single Zone       |
| Number of Shelves:      | 6                 |
| Defrosting Method:      | Automatic         |
| Cooling System:         | Forced Air System |